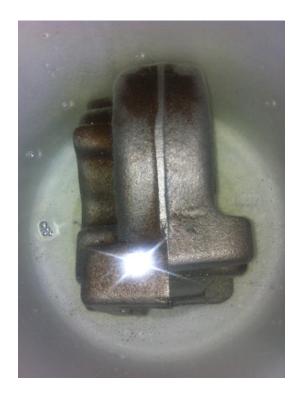

## Neutrsafe – Rust Remover

Observe the rust being removed and extracted into the liquid by the changing colour of the liquid from transparent to yellowish brown

## Neutrsafe – Rust Remover

before after