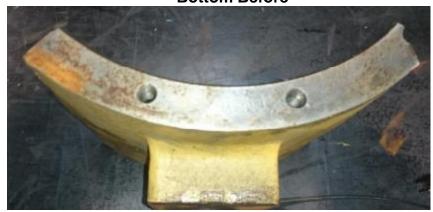

Does not Require Neutralisation for short term
- Mild to hands and for use
- Selectively attacks only rust



# Neutrasafe process

In case of oil on the surface Remove with Solvent

Dip the Part in Neutrasfe or Apply Neutrsafe Rust Remover in affected area. Alternatively it can be wiped with a wet Scrub soaked in Neutrasafe

Wait for rust removal

Neutraslise with NN 500

Apply RP oil

# \* Neutrasafe Dipping











# + Neutrsafe Scrubbing with Scotch Brite - Before





2 mm thick steel RR Treatment - before



# + Neutrsafe Scrubbing with Scotch Brite - Before





2 mm thick steel RR treatment - after

### +

## **AXLE HOUSING - BEFORE**



# AXLE HOUSING – AFTER NEUTRASAFE & VCI JELLY











Side 1 Before





#### Part Number 1 (Rust-X Neutrasafe)







**Bottom Before** 



**Bottom After** 



#### Part Number 2 (Rust-X Neutrasafe)







Side 1 Before



Side 1 After



Top Before Top After



Side 1 Before





Side 1 After



## Neutrsafe – Rust Remover









Observe the rust being removed and extracted into the liquid by the changing colour of the liquid from transparent to yellowish brown

## Neutrsafe – Rust Remover







before after

## +

# Machined Component dipped for 5 minutes







# **Machined Component**







# **Casting Component**





## Multimetal Bush







No effect on Copper only the rust is removed within 3-4 minutes

## +

## Fuel Tank of A Bus





Rust Removed from a fuel tank. Area dipped in Neutrasafe has rust removed from it where was above the solution is still rusty

# CR TUBES – RUST Removal





Before & After 5 min