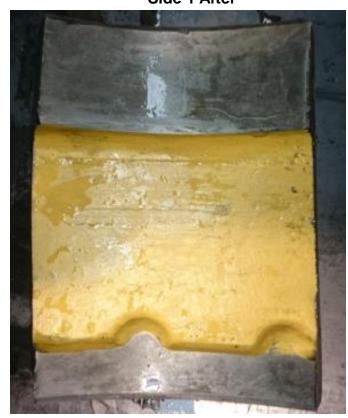

# AXLE HOUSING – AFTER NEUTRASAFE & VCI JELLY

Side 1 Before

#### Part Number 2 (Rust-X Neutrasafe)

Side 1 Before

Side 1 After

Top Before Top After

Side 1 Before

Side 1 After