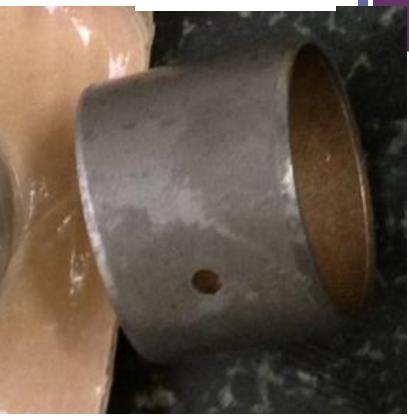

## Multimetal Bush

No effect on Copper only the rust is removed within 3-4 minutes