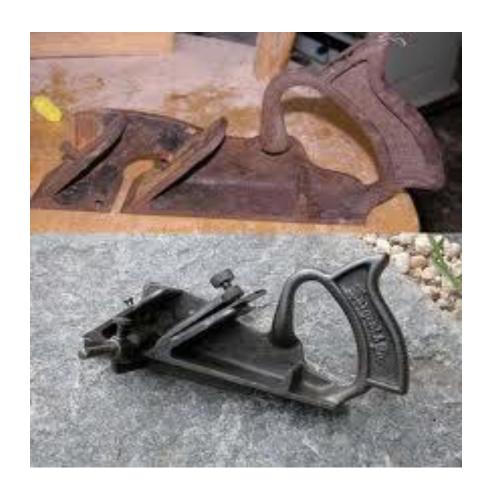

# + Neutrsafe Scrubbing with Scotch Brite - Before

2 mm thick steel RR Treatment - before

# + Neutrsafe Scrubbing with Scotch Brite - Before

2 mm thick steel RR treatment - after