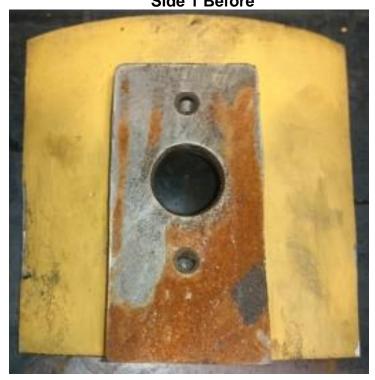

#### Part Number 2 (Rust-X Neutrasafe)

Side 1 Before

Side 1 After

Top Before Top After

Side 1 Before

Side 1 After