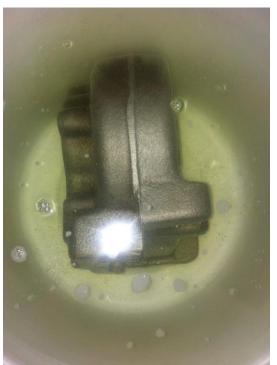

## Neutrsafe – Rust Remover

Observe the rust being removed and extracted into the liquid by the changing colour of the liquid from transparent to yellowish brown

## Neutrsafe – Rust Remover

before after