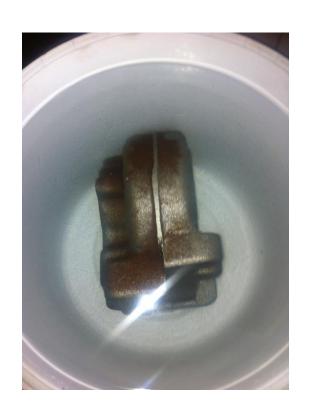

## Neutrsafe – Rust Remover

Observe the rust being removed and extracted into the liquid by the changing colour of the liquid from transparent to yellowish brown