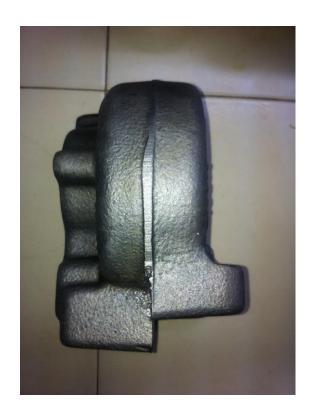

th NN 500

Apply RP oil

# \* Neutrasafe Dipping











# + Neutrsafe Scrubbing with Scotch Brite - Before





2 mm thick steel RR Treatment - before



# + Neutrsafe Scrubbing with Scotch Brite - Before





2 mm thick steel RR treatment - after

### +

## **AXLE HOUSING - BEFORE**



# AXLE HOUSING – AFTER NEUTRASAFE & VCI JELLY











Side 1 Before





#### Part Number 1 (Rust-X Neutrasafe)







**Bottom Before** 



**Bottom After** 



#### Part Number 2 (Rust-X Neutrasafe)







Side 1 Before



Side 1 After



Top Before Top After



Side 1 Before





Side 1 After



## Neutrsafe – Rust Remover









Observe the rust being removed and extracted into the liquid by the changing colour of the liquid from transparent to yellowish brown

## Neutrsafe – Rust Remover







before after

## +

# Machined Component dipped for 5 minutes







# **Machined Component**







# **Casting Component**





## Multimetal Bush







No effect on Copper only the rust is removed within 3-4 minutes

## +

## Fuel Tank of A Bus





Rust Removed from a fuel tank. Area dipped in Neutrasafe has rust removed from it where was above the solution is still rusty

# CR TUBES – RUST Removal





Before & After 5 minutes



### REST WITHOUT RUST WITH RUSTX

Contact us: <u>info@rustx.net</u> +91 9915715000