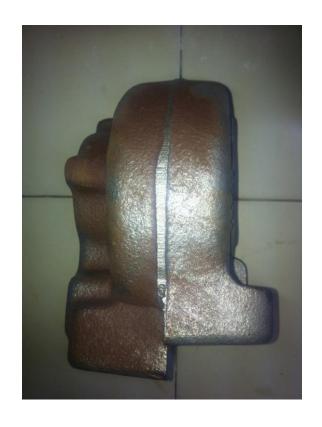

## Neutrsafe – Rust Remover

Observe the rust being removed and extracted into the liquid by the changing colour of the liquid from transparent to yellowish brown

## Neutrsafe – Rust Remover

before after