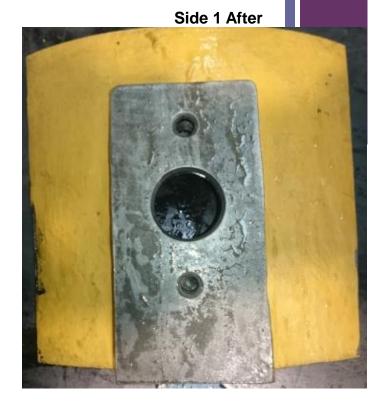

#### Part Number 2 (Rust-X Neutrasafe)

Side 1 Before

Side 1 After

Top Before Top After

Side 1 Before

Side 1 After