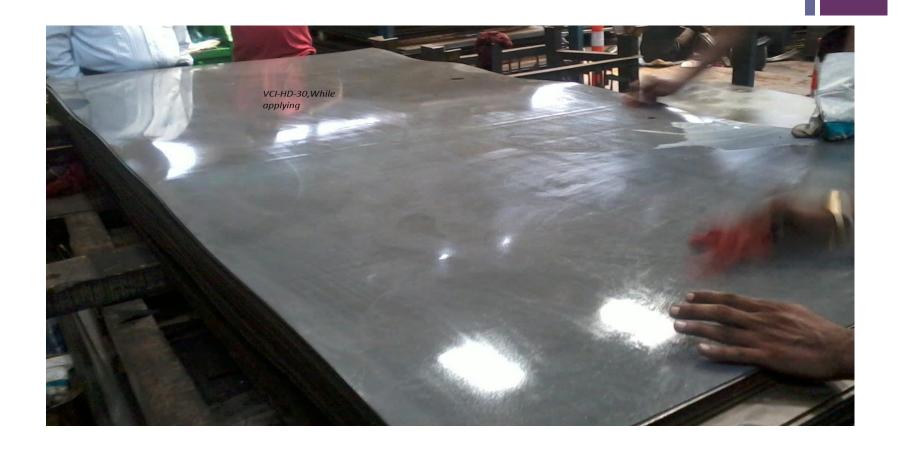

# Neutrasafe process

In case of oil on the surface Remove with Solvent

Dip the Part in Neutrasfe or Apply Neutrsafe Rust Remover in affected area. Alternatively it can be wiped with a wet Scrub soaked in Neutrasafe