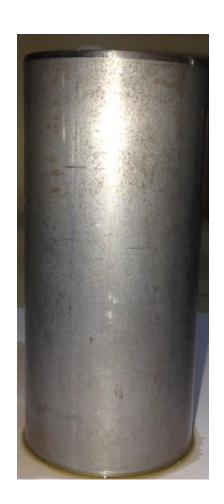

**Bottom Before** 



**Bottom After** 



#### Part Number 2 (Rust-X Neutrasafe)







Side 1 Before



Side 1 After



Top Before Top After



Side 1 Before





Side 1 After



## Neutrsafe – Rust Remover









Observe the rust being removed and extracted into the liquid by the changing colour of the liquid from transparent to yellowish brown

## Neutrsafe – Rust Remover







before after

## +

# Machined Component dipped for 5 minutes







# **Machined Component**







# **Casting Component**





## Multimetal Bush







No effect on Copper only the rust is removed within 3-4 minutes

## +

## Fuel Tank of A Bus





Rust Removed from a fuel tank. Area dipped in Neutrasafe has rust removed from it where was above the solution is still rusty

# CR TUBES – RUST Removal





Before & After 5 minutes



### REST WITHOUT RUST WITH RUSTX

Contact us: <u>info@rustx.net</u> +91 9915715000