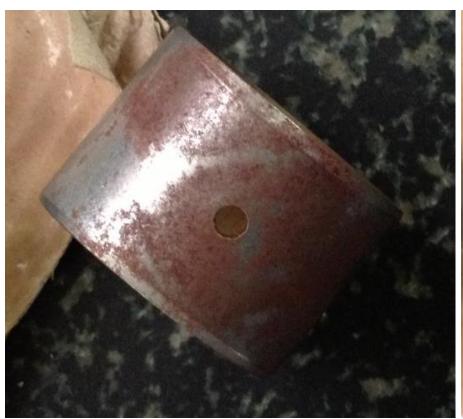

## Multimetal Bush

No effect on Copper only the rust is removed within 3-4 minutes