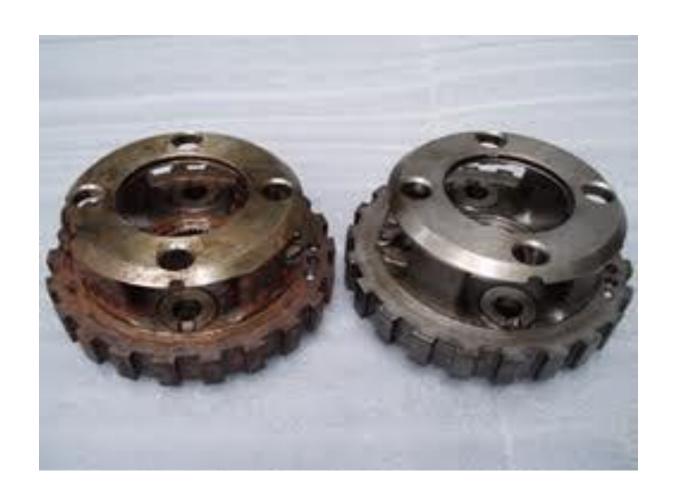

#### Part Number 1 (Rust-X Neutrasafe)

**Bottom Before** 

**Bottom After** 

#### Part Number 2 (Rust-X Neutrasafe)

Side 1 Before

Side 1 After

Top Before Top After

Side 1 Before

Side 1 After