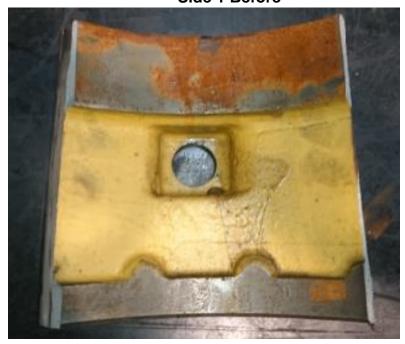

#### Part Number 2 (Rust-X Neutrasafe)

Side 1 Before

Side 1 After

Top Before Top After

Side 1 Before

Side 1 After