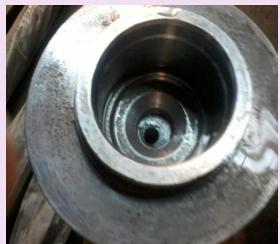

s



#### **Customers**







#### **OEM**





































#### **AUTO COMPONENT MANUFACTURERS**

































































AND OVER 2000+CUSTOMERS WORLDWIDE



## NEUTRAL pH RUST REMOVER





## Neutrsafe – Rust Remover Neutral + SAFE



- Neutral pH Rust Remover
- Doesnot cause dimensional change
- Does not Re rust
- Does not Require Neutralisation for short term
- Mild to hands and for use
- Selectively attacks only rust



# Neutrasafe process

In case of oil on the surface Remove with Solvent

Dip the Part in Neutrasfe or Apply Neutrsafe Rust Remover in affected area. Alternatively it can be wiped with a wet Scrub soaked in Neutrasafe

Wait for rust removal

Neutraslise with NN 500

Apply RP oil

# \* Neutrasafe Dipping











# + Neutrsafe Scrubbing with Scotch Brite - Before





2 mm thick steel RR Treatment - before



# + Neutrsafe Scrubbing with Scotch Brite - Before





2 mm thick steel RR treatment - after

### +

## **AXLE HOUSING - BEFORE**



# AXLE HOUSING – AFTER NEUTRASAFE & VCI JELLY











Side 1 Before





#### Part Number 1 (Rust-X Neutrasafe)







**Bottom Before** 



**Bottom After** 



#### Part Number 2 (Rust-X Neutrasafe)







Side 1 Before



Side 1 After



Top Before Top After



Side 1 Before





Side 1 After



## Neutrsafe – Rust Remover









Observe the rust being removed and extracted into the liquid by the changing colour of the liquid from transparent to yellowish brown

## Neutrsafe – Rust Remover







before after

## +

# Machined Component dipped for