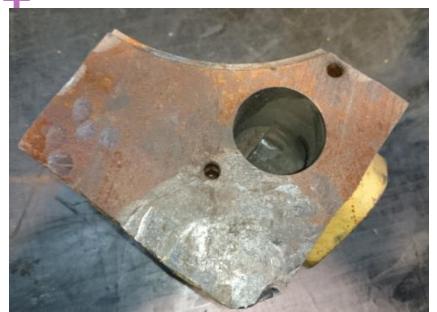

process

In case of oil on the surface Remove with Solvent

Dip the Part in Neutrasfe or Apply Neutrsafe Rust Remover in affected area. Alternatively it can be wiped with a wet Scrub soaked in Neutrasafe

Wait for rust removal

Neutraslise with NN 500

Apply RP oil

# \* Neutrasafe Dipping











# + Neutrsafe Scrubbing with Scotch Brite - Before





2 mm thick steel RR Treatment - before



# + Neutrsafe Scrubbing with Scotch Brite - Before





2 mm thick steel RR treatment - after

### +

## **AXLE HOUSING - BEFORE**



# AXLE HOUSING – AFTER NEUTRASAFE & VCI JELLY











Side 1 Before





#### Part Number 1 (Rust-X Neutrasafe)







**Bottom Before** 



**Bottom After** 



#### Part Number 2 (Rust-X Neutrasafe)







Side 1 Before



Side 1 After



Top Before Top After



Side 1 Before





Side 1 After



## Neutrsafe – Rust Remover









Observe the rust being removed and extracted into the liquid by the changing colour of the liquid from transparent to yellowish brown

## Neutrsafe – Rust Remover







before after

## +

# Machined Component dipped for 5 minutes







# **Machined Component**







# **Casting Component**





## Multimetal Bush







No effect on Copper only the rust is removed within 3-4 minutes

## +

## Fuel Tank of A Bus





Rust Removed from a fuel tank. Area dipped in Neutrasafe has rust removed from it where was above the solution is still rusty

# CR TUBES – RUST Removal





Before & After 5 minutes



### REST WITHOUT RUST WITH RUSTX

Contact us: <u>info@rustx.net</u> +91 9915715000