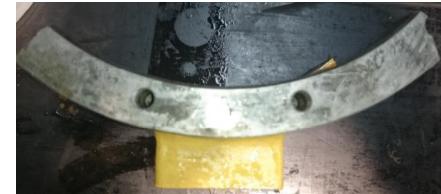

tralisation for short term
- Mild to hands and for use
- Selectively attacks only rust



# Neutrasafe process

In case of oil on the surface Remove with Solvent

Dip the Part in Neutrasfe or Apply Neutrsafe Rust Remover in affected area. Alternatively it can be wiped with a wet Scrub soaked in Neutrasafe

Wait for rust removal

Neutraslise with NN 500

Apply RP oil

# \* Neutrasafe Dipping











# + Neutrsafe Scrubbing with Scotch Brite - Before





2 mm thick steel RR Treatment - before



# + Neutrsafe Scrubbing with Scotch Brite - Before





2 mm thick steel RR treatment - after

### +

## **AXLE HOUSING - BEFORE**



# AXLE HOUSING – AFTER NEUTRASAFE & VCI JELLY











Side 1 Before





#### Part Number 1 (Rust-X Neutrasafe)







**Bottom Before** 



**Bottom After** 



#### Part Number 2 (Rust-X Neutrasafe)







Side 1 Before



Side 1 After



Top Before Top After



Side 1 Before





Side 1 After



## Neutrsafe – Rust Remover









Observe the rust being removed and extracted into the liquid by the changing colour of the liquid from transparent to yellowish brown

## Neutrsafe – Rust Remover







before after

## +

# Machined Component dipped for 5 minutes







# **Machined Component**







# **Casting Component**





## Multimetal Bush







No effect on Copper only the rust is removed within 3-4 minutes

## +

## Fuel Tank of A Bus





Rust Removed from a fuel tank. Area dipped in Neutrasafe has rust removed from it where was above the solution is still rusty

# CR TUBES – RUST Removal





Before & After 5 minutes



### REST WITH