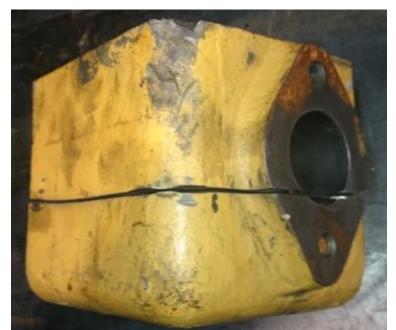

of oil on the surface Remove with Solvent

Dip the Part in Neutrasfe or Apply Neutrsafe Rust Remover in affected area. Alternatively it can be wiped with a wet Scrub soaked in Neutrasafe

Wait for rust removal

Neutraslise with NN 500

Apply RP oil

# \* Neutrasafe Dipping











# + Neutrsafe Scrubbing with Scotch Brite - Before





2 mm thick steel RR Treatment - before



# + Neutrsafe Scrubbing with Scotch Brite - Before





2 mm thick steel RR treatment - after

### +

## **AXLE HOUSING - BEFORE**



# AXLE HOUSING – AFTER NEUTRASAFE & VCI JELLY











Side 1 Before





#### Part Number 1 (Rust-X Neutrasafe)







**Bottom Before** 



**Bottom After** 



#### Part Number 2 (Rust-X Neutrasafe)







Side 1 Before



Side 1 After



Top Before Top After



Side 1 Before





Side 1 After



## Neutrsafe – Rust Remover









Observe the rust being removed and extracted into the liquid by the changing colour of the liquid from transparent to yellowish brown

## Neutrsafe – Rust Remover







before after

## +

# Machined Component dipped for 5 minutes







# **Machined Component**







# **Casting Component**





## Multimetal Bush







No effect on Copper only the rust is removed within 3-4 minutes

## +

## Fuel Tank of A Bus





Rust Removed from a fuel tank. Area dipped in Neutrasafe has rust removed from it where was above the solution is still rusty

# CR TUBES – RUST Removal





Before & After 5 minutes



### REST WITHOUT RUST WITH RUSTX

Contact us: <u>info@rustx.net</u> +91 9915715000