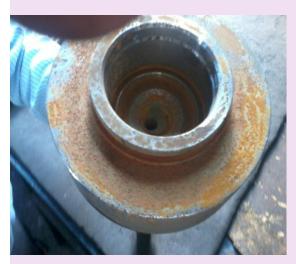

nts



#### **Customers**







#### **OEM**





































#### **AUTO COMPONENT MANUFACTURERS**

































































AND OVER 2000+CUSTOMERS WORLDWIDE



## NEUTRAL pH RUST REMOVER





## Neutrsafe – Rust Remover Neutral + SAFE



- Neutral pH Rust Remover
- Doesnot cause dimensional change
- Does not Re rust
- Does not Require Neutralisation for short term
- Mild to hands and for use
- Selectively attacks only rust



# Neutrasafe process

In case of oil on the surface Remove with Solvent

Dip the Part in Neutrasfe or Apply Neutrsafe Rust Remover in affected area. Alternatively it can be wiped with a wet Scrub soaked in Neutrasafe

Wait for rust removal

Neutraslise with NN 500

Apply RP oil

# \* Neutrasafe Dipping











# + Neutrsafe Scrubbing with Scotch Brite - Before





2 mm thick steel RR Treatment - before



# + Neutrsafe Scrubbing with Scotch Brite - Before





2 mm thick steel RR treatment - after

### +

## **AXLE HOUSING - BEFORE**



# AXLE HOUSING – AFTER NEUTRASAFE & VCI JELLY











Side 1 Before





#### Part Number 1 (Rust-X Neutrasafe)







**Bottom Before** 



**Bottom After** 



#### Part Number 2 (Rust-X Neutrasafe)







Side 1 Before



Side 1 After



Top Before Top After



Side 1 Before





Side 1 After



## Neutrsafe – Rust Remover









Observe the rust being removed and extracted into the liquid by the changing colour of the liquid from transparent to yellowish brown

## Neutrsafe – Rust Remover







before after

## +

# Machined Component dipped fo