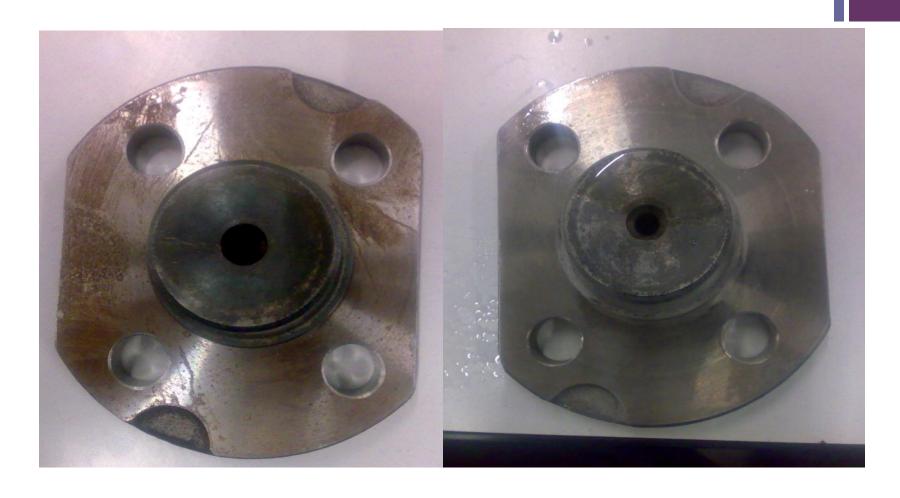

trsafe Scrubbing with Scotch Brite - Before





2 mm thick steel RR Treatment - before



# + Neutrsafe Scrubbing with Scotch Brite - Before





2 mm thick steel RR treatment - after

### +

## **AXLE HOUSING - BEFORE**



# AXLE HOUSING – AFTER NEUTRASAFE & VCI JELLY











Side 1 Before





#### Part Number 1 (Rust-X Neutrasafe)







**Bottom Before** 



**Bottom After** 



#### Part Number 2 (Rust-X Neutrasafe)







Side 1 Before



Side 1 After



Top Before Top After



Side 1 Before





Side 1 After



## Neutrsafe – Rust Remover









Observe the rust being removed and extracted into the liquid by the changing colour of the liquid from transparent to yellowish brown

## Neutrsafe – Rust Remover







before after

## +

# Machined Component dipped for 5 minutes







# **Machined Component**







# **Casting Component**





## Multimetal Bush







No effect on Copper only the rust is removed within 3-4 minutes

## +

## Fuel Tank of A Bus





Rust Removed from a fuel tank. Area dipped in Neutrasafe has rust removed from it where was above the solution is still rusty

# CR TUBES – RUST Removal





Before & After 5 minutes



### REST WITHOUT RUST WITH RUSTX

Contact us: <u>info@rustx.net</u> +91 9915715000