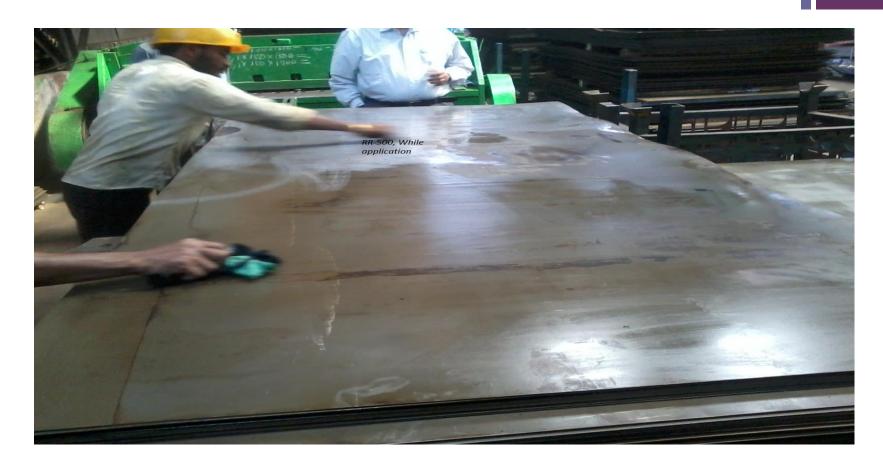

#### **AUTO COMPONENT MANUFACTURERS**

































































AND OVER 2000+CUSTOMERS WORLDWIDE



## NEUTRAL pH RUST REMOVER





## Neutrsafe – Rust Remover Neutral + SAFE



- Neutral pH Rust Remover
- Doesnot cause dimensional change
- Does not Re rust
- Does not Require Neutralisation for short term
- Mild to hands and for use
- Selectively attacks only rust



# Neutrasafe process

In case of oil on the surface Remove with Solvent

Dip the Part in Neutrasfe or Apply Neutrsafe Rust Remover in affected area. Alternatively it can be wiped with a wet Scrub soaked in Neutrasafe

Wait for rust removal

Neutraslise with NN 500

Apply RP oil

# \* Neutrasafe Dipping











# + Neutrsafe Scrubbing with Scotch Brite - Before





2 mm thick steel RR Treatment - before



# + Neutrsafe Scrubbing with Scotch Brite - Before





2 mm thick steel RR treatment - after

### +

## **AXLE HOUSING - BEFORE**



# AXLE HOUSING – AFTER NEUTRASAFE & VCI JELLY











Side 1 Before





#### Part Number 1 (Rust-X Neutrasafe)







**Bottom Before** 



**Bottom After** 



#### Part Number 2 (Rust-X Neutrasafe)







Side 1 Before



Side 1 After



Top Before Top After



Side 1 Before





Side 1 After



## Neutrsafe – Rust Remover









Observe the rust being removed and extracted into the liquid by the changing colour of the liquid from transparent to yellowish brown

## Neutrsafe – Rust Remover







before after

## +

# Machined Component dipped for 5 minutes







# **Machined Component**







# **Casting