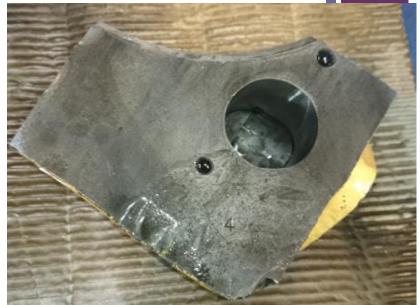

#### Part Number 1 (Rust-X Neutrasafe)

**Bottom Before** 

**Bottom After** 

#### Part Number 2 (Rust-X Neutrasafe)

Side 1 Before

Side 1 After

Top Before Top After

Side 1 Before

Side 1 After