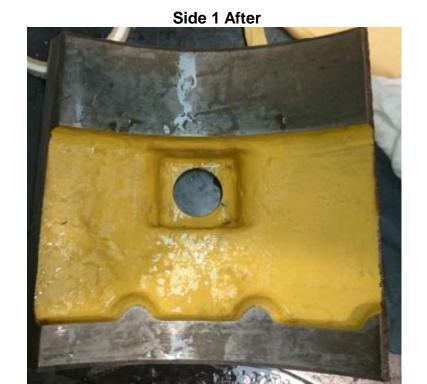

#### Part Number 2 (Rust-X Neutrasafe)

Side 1 Before

Side 1 After

Top Before Top After

Side 1 Before

Side 1 After