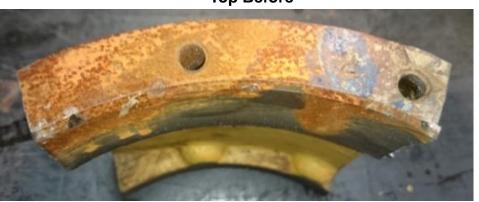

#### Part Number 2 (Rust-X Neutrasafe)

Side 1 Before

Side 1 After

Top Before Top After

Side 1 Before

Side 1 After