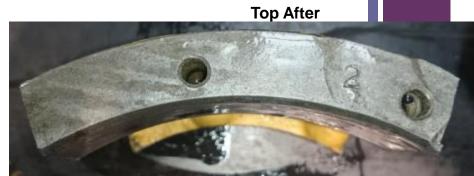

#### Part Number 2 (Rust-X Neutrasafe)

Side 1 Before

Side 1 After

Top Before Top After

Side 1 Before

Side 1 After