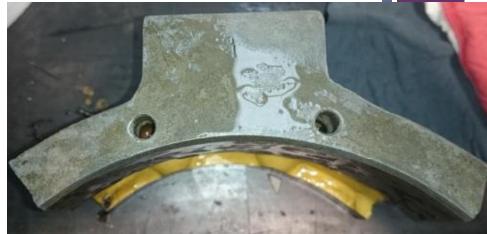

#### Part Number 1 (Rust-X Neutrasafe)

**Bottom Before** 

**Bottom After** 

#### Part Number 2 (Rust-X Neutrasafe)

Side 1 Before

Side 1 After

Top Before Top After

Side 1 Before

Side 1 After