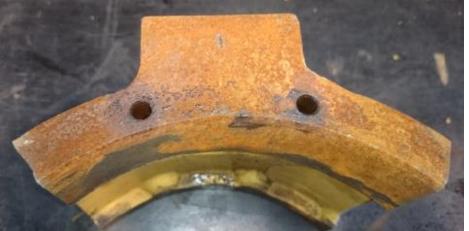

#### Part Number 1 (Rust-X Neutrasafe)

**Bottom Before** 

**Bottom After** 

#### Part Number 2 (Rust-X Neutrasafe)

Side 1 Before

Side 1 After

Top Before Top After

Side 1 Before

Side 1 After