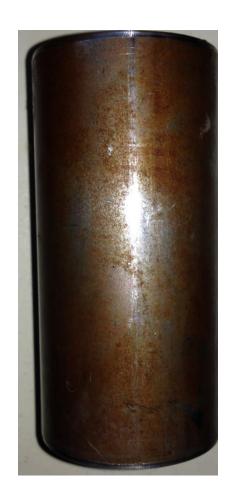

**Bottom Before** 



**Bottom After** 



#### Part Number 2 (Rust-X Neutrasafe)







Side 1 Before



Side 1 After



Top Before Top After



Side 1 Before





Side 1 After



## Neutrsafe – Rust Remover









Observe the rust being removed and extracted into the liquid by the changing colour of the liquid from transparent to yellowish brown

## Neutrsafe – Rust Remover







before after

## +

# Machined Component dipped for 5 minutes







# **Machined Component**







# **Casting Component**





## Multimetal Bush







No effect on Copper only the rust is removed within 3-4 minutes

## +

## Fuel Tank of A Bus





Rust Removed from a fuel tank. Area dipped in Neutrasafe has rust removed from it where was above the solution is still rusty

# CR TUBES – RUST Removal





Before & After 5 minutes



### REST WITHOUT RUST WITH RUSTX

Contact us: <u>info@rustx.net</u> +91 9915715000