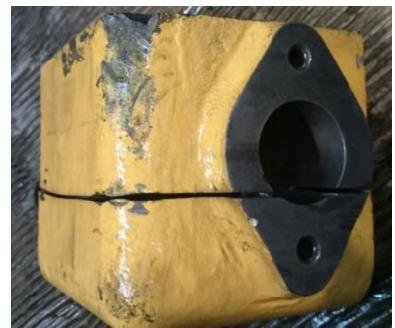

#### Part Number 1 (Rust-X Neutrasafe)

**Bottom Before** 

**Bottom After** 

#### Part Number 2 (Rust-X Neutrasafe)

Side 1 Before

Side 1 After

Top Before Top After

Side 1 Before

Side 1 After