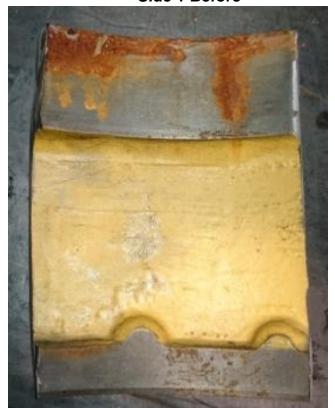

# AXLE HOUSING – AFTER NEUTRASAFE & VCI JELLY

Side 1 Before

#### Part Number 2 (Rust-X Neutrasafe)

Side 1 Before

Side 1 After

Top Before Top After

Side 1 Before

Side 1 After